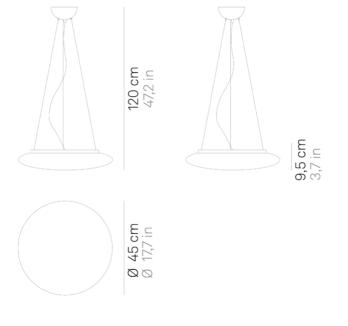

# Mentos \_suspension

Wall-ceiling and suspension lamps with diffuser in mouthblown, satin-finish opal triplex glass; matt white painted metal frame. The Mentos

collection features a special magnet fixing system for the glass component: this system simplifies and speeds up the installation and is highly practical when standard maintenance is required.