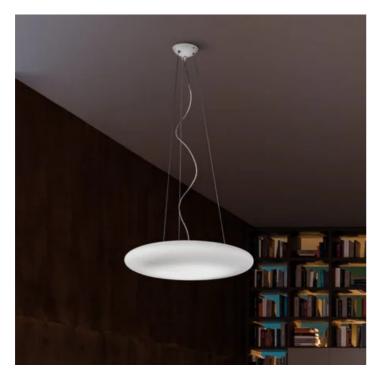

# Mentos \_suspension

Wall-ceiling and suspension lamps with diffuser in mouthblown, satin-finish opal triplex glass; matt white painted metal frame. The Mentos

collection features a special magnet fixing system for the glass component: this system simplifies and speeds up the installation and is highly practical when standard maintenance is required.

The product is suitable for indoor use only.

LED sostituibile da utente IP20 not dimmable