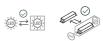

# Mentos \_suspension

Wall-ceiling and suspension lamps with diffuser in mouthblown, satin-finish opal triplex glass; matt white painted metal frame. The Mentos

collection features a special magnet fixing system for the glass component: this system simplifies and speeds up the installation and is highly practical when standard maintenance is required.