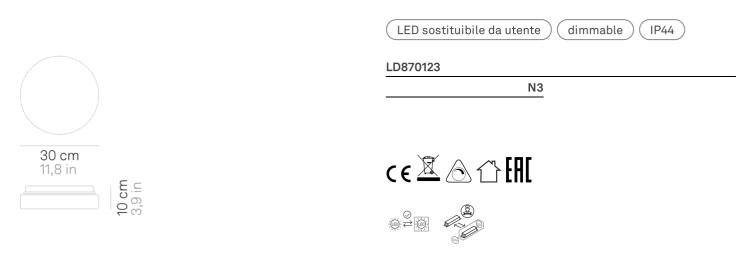

## **Drum**\_wall-ceiling

| Lighting specifications |                            | Electrical specifications |          |  |
|-------------------------|----------------------------|---------------------------|----------|--|
| source                  | LED sostituibile da utente | classe                    | 1        |  |
| type                    | SMD                        | voltage                   | 220-240V |  |
| total power             | 125 W                      | frequency                 | 50/60 Hz |  |
| oower LED               | 105 W                      | input                     | 220-240V |  |
| color temperature       | 3000 K                     | output                    | 450 mA   |  |
| umen lamp               | 1110 lm                    |                           |          |  |
| umen LED                | 1350 lm                    |                           |          |  |
| beam angle              | 127°                       |                           |          |  |
| CRI                     | > 90                       |                           |          |  |
| lass                    | E                          |                           |          |  |
| dimmer                  | DALI                       |                           |          |  |
| motion sensor           | NO                         |                           |          |  |