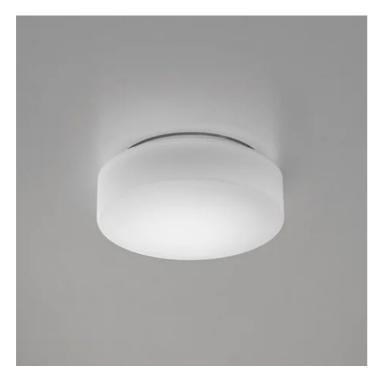

## Drum \_wall-ceiling

Wall-ceiling lamps with diffuser in mouth-blown, satin-finish opal triplex glass; chlorine-resistant, anti-UV, neutral translucent polycarbonate frame. Twist-lock coupling system for the glass component. The product is suitable for indoor use only; the IP44 rating makes it ideal for use in swimming pools and humid environments in general.

# **Drum** \_wall-ceiling