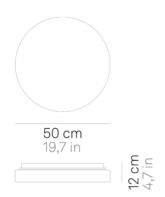

## Drum \_wall-ceiling

Wall-ceiling lamps with diffuser in mouth-blown, satin-finish opal triplex glass; chlorine-resistant, anti-UV, neutral translucent polycarbonate frame. Twist-lock coupling system for the glass component. The product is suitable for indoor use only; the IP44 rating makes it ideal for use in swimming pools and humid environments in general.

# **Drum** \_wall-ceiling