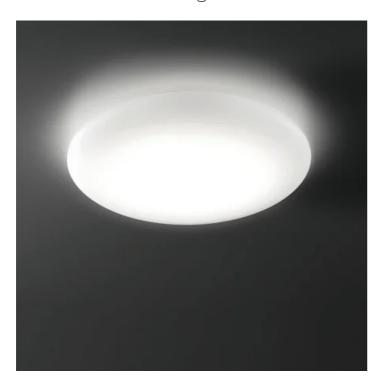

# Mentos \_wall-ceiling

Wall-ceiling and suspension lamps with diffuser in mouthblown, satin-finish opal triplex glass; matt white painted metal frame. The Mentos

collection features a special magnet fixing system for the glass component: this system simplifies and speeds up the installation and is highly practical when standard maintenance is required.