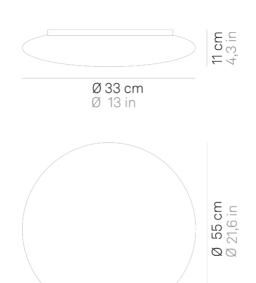

# Mentos \_wall-ceiling

Wall-ceiling and suspension lamps with diffuser in mouthblown, satin-finish opal triplex glass; matt white painted metal frame. The Mentos

collection features a special magnet fixing system for the glass component: this system simplifies and speeds up the installation and is highly practical when standard maintenance is required.