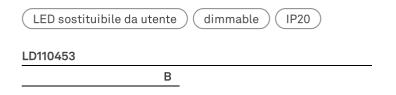

## Lighting specifications

| source            | LED sostituibile da utente |
|-------------------|----------------------------|
| type              | SMD                        |
| total power       | 29 W                       |
| power LED         | 24 W                       |
| color temperature | 3000 K                     |
| lumen lamp        | 2070 lm                    |
| lumen LED         | 3000 lm                    |
| beam angle        | 116°                       |
| CRI               | > 90                       |
| class             | E                          |
| dimmer            | TRIAC                      |
| motion sensor     | NO                         |