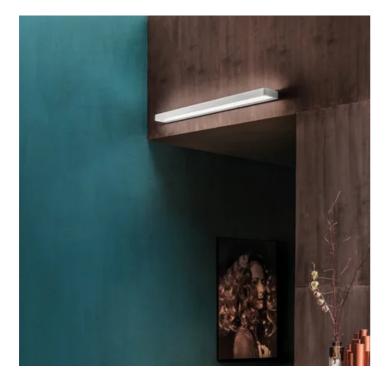

## Stripe \_wall

Wall lamps with a matt white painted die-cast aluminium frame, and a satin-finish opaline polycarbonate diffuser. The Stripe Magneto collection has a special system for fixing the lamp fixture to the support bracket, that simplifies and speeds up the installation. The product is suitable for indoor use only.

# Stripe \_wall