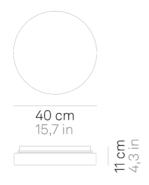

## Drum \_wall-ceiling

Wall-ceiling lamps with diffuser in mouth-blown, satin-finish opal triplex glass; chlorine-resistant, anti-UV, neutral translucent polycarbonate frame. Twist-lock coupling system for the glass component. The product is suitable for indoor use only; the IP44 rating makes it ideal for use in swimming pools and humid environments in general.