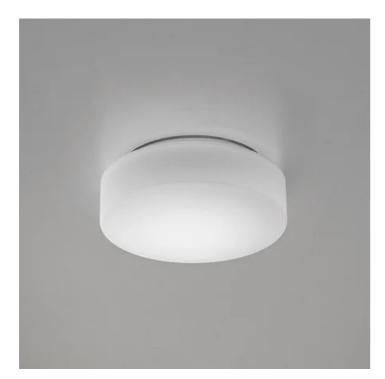

## Drum \_wall-ceiling

Wall-ceiling lamps with diffuser in mouth-blown, satin-finish opal triplex glass; chlorine-resistant, anti-UV, neutral translucent polycarbonate frame. Twist-lock coupling system for the glass component. The product is suitable for indoor use only; the IP44 rating makes it ideal for use in swimming pools and humid environments in general.

# **Drum** \_wall-ceiling