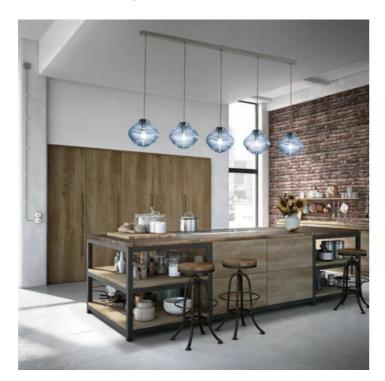

# Bonnie \_suspension

Suspension lamps with glass diffuser, mouthblown in standstill mould, with "rigadin" relief finish, in two shapes and in various colours. Grey painted metal frame, grey fabric cables. Bonnie e Clyde is a customizable product, both in colours and finishes, designed also for modular use.

# Bonnie \_suspension