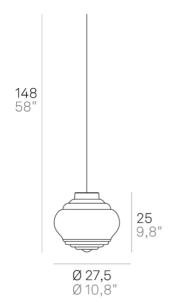

# Bonnie \_suspension

Suspension lamps with glass diffuser, mouthblown in standstill mould, with "rigadin" relief finish, in two shapes and in various colours. Grey painted metal frame, grey fabric cables. Bonnie e Clyde is a customizable product, both in colours and finishes, designed also for modular use.

# Bonnie \_suspension