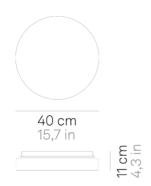

## Drum \_wall-ceiling

Wall-ceiling lamps with diffuser in mouth-blown, satin-finish opal triplex glass; chlorine-resistant, anti-UV, neutral translucent polycarbonate frame. Twist-lock coupling system for the glass component. The product is suitable for indoor use only; the IP44 rating makes it ideal for use in swimming pools and humid environments in general.

## Lighting specifications

| -                 |                            |
|-------------------|----------------------------|
| source            | LED sostituibile da utente |
| type              | SMD                        |
| total power       | 185 W                      |
| power LED         | 17 W                       |
| color temperature | 3000 K                     |
| lumen lamp        | 1510 lm                    |
| lumen LED         | 2100 lm                    |
| beam angle        | 122°                       |
| CRI               | > 90                       |
| class             | E                          |
| dimmer            | WI-FI                      |
| motion sensor     | NO                         |
|                   |                            |

## **Electrical specifications**

| classe    | 1        |
|-----------|----------|
| voltage   | 220-240V |
| frequency | 50/60 Hz |
| input     | 220-240V |
| output    | 750 mA   |