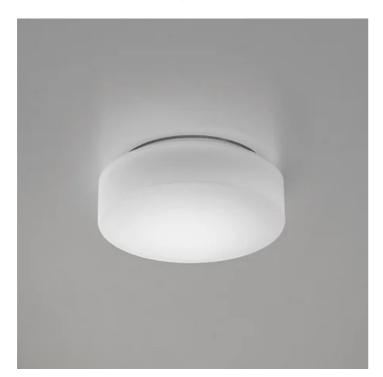

## Drum \_wall-ceiling

Wall-ceiling lamps with diffuser in mouth-blown, satin-finish opal triplex glass; chlorine-resistant, anti-UV, neutral translucent polycarbonate frame. Twist-lock coupling system for the glass component. The product is suitable for indoor use only; the IP44 rating makes it ideal for use in swimming pools and humid environments in general.

# **Drum** \_wall-ceiling