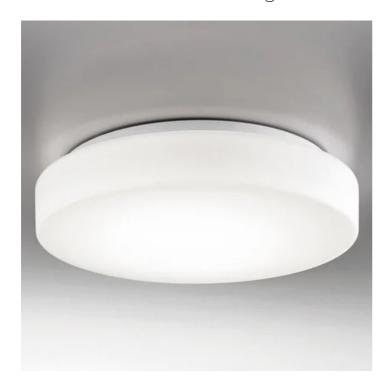

## **Drum Bayonet** \_wall-ceiling

Wall-ceiling lamps with diffuser in mouthblown, satin-finish opal triplex glass, and white painted metal frame. Twist-lock system for the glass component. The product is suitable for indoor use only.