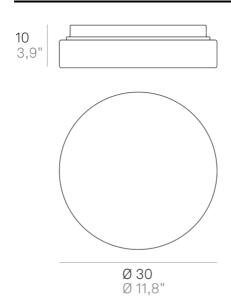

# **Drum Bayonet** \_wall-ceiling

|   |     |    |    |     |    |            |    | -  |    |    |             |    |
|---|-----|----|----|-----|----|------------|----|----|----|----|-------------|----|
|   | ıσ  | n  | ŦΙ | nc  | ſC | ne         | CI | ŤΙ | ca | Ť١ | Λn          | ıc |
| - | -15 | ш. | v. | 115 |    | $\nu \sim$ | V. |    | u  | v. | <b>U</b> 11 | -  |