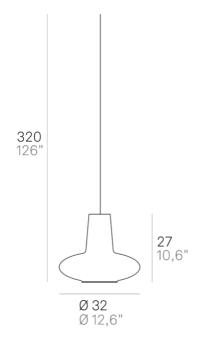

## Giulietta \_suspension

Suspension lamps with diffuser made of mouth-blown glass, handcrafted with "balloton" relief finish, in two shapes and in various colors. Grey painted metal frame, grey fabric cables. Romeo e Giulietta is a customizable product, both in colors and finishes, designed also for modular use.