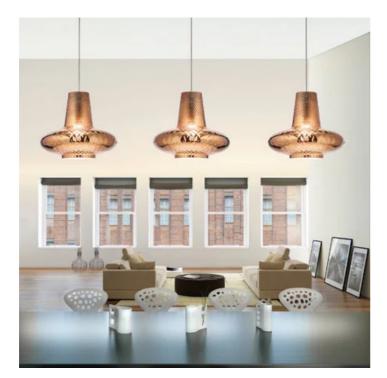

## Giulietta \_suspension

Suspension lamps with diffuser made of mouth-blown glass, handcrafted with "balloton" relief finish, in two shapes and in various colors. Grey painted metal frame, grey fabric cables. Romeo e Giulietta is a customizable product, both in colors and finishes, designed also for modular use.