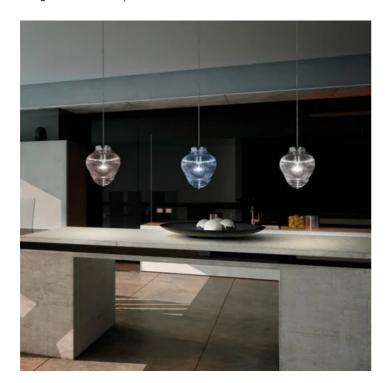

## Clyde \_suspension

Suspension lamps with glass diffuser, mouthblown in standstill mould, with "rigadin" relief finish, in two shapes and in various colours. Grey painted metal frame, grey fabric cables. Bonnie e Clyde is a customizable product, both in colours and finishes, designed also for modular use.