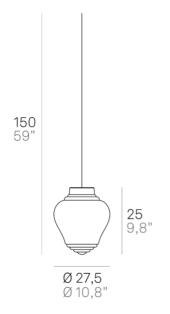

## Clyde \_suspension

Suspension lamps with glass diffuser, mouthblown in standstill mould, with "rigadin" relief finish, in two shapes and in various colours. Grey painted metal frame, grey fabric cables. Bonnie e Clyde is a customizable product, both in colours and finishes, designed also for modular use.