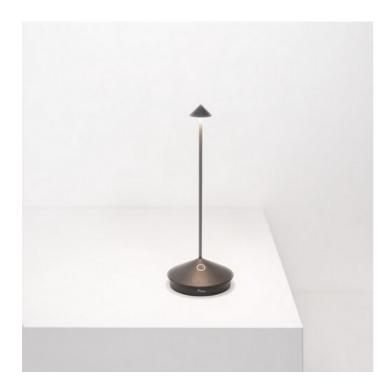

## Pina \_Table

Pina is a rechargeable battery-powered cordless table lamp. A "touch" control on the base allows switching on/off and dimming. It is suitable for both indoor and outdoor use (except gold, silver and copper finishes). An electronic control system monitors the remaining autonomy and ensures a constant luminous flux until the battery runs out. Recharging is therefore optimized and always properly done. The lamp comes with a contact charging base; battery charger included. Pina can be accessorized with a floor stand or a ceramic tray, to be purchased separately

# Pina \_Table

Black