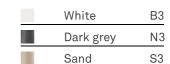

s therefore optimized and always properly done. The lamp comes with a contact charging base; battery charger included. Pina can be accessorized with a floor stand or a ceramic tray, to be purchased separately



### Pina \_Table

### Lighting specifications

LED source SMD type total power 2,2 W power LED 2,0 W 2700 K color temperature 185 lm lumen lamp lumen LED 245 lm 100° beam angle CRI > 80 Ε class

**Electrical specifications** 

voltage 100-240V frequency 50/60 Hz 100-240V input 5 Vdc max 1A output batteria

batteria a pacchetto li-lon 1 cella mod.18650 2200 ma/h

12 H. autonomia 6/7 H. tempo di ricarica

dimmer TOUCH DIMMER

motion sensor NO

### **ACCESSORIES**

### LD0650RB

LD0652

Ø 7.5 cm •IP20 • 100-240V • 50/60 Hz



#### LD0651

Ø 10.4 cm •97.7 cm • 100-240V • 50/60 Hz







| Black  | D3 |
|--------|----|
| Corten | R3 |

### Black

### Ø 24.5 cm •3.3 cm • 100-240V





| C | $\epsilon$ | X |
|---|------------|---|
| ( | $\epsilon$ | X |

| i. | White with    | 01 |
|----|---------------|----|
|    | Black reagent |    |
|    | Sand - Light  | 03 |
|    | blue          |    |

Navy blue -02 Blue

### LD0350RP



33 cm •51 cm •5.8 cm •2,2 W •IP20 • 100-240V• 50/60 Hz





#### Black

#### LD0340RA

6 cm •13.5 cm •4.5 cm •2,2 W •IP20 • 100-240V• 50/60 Hz



# Pina \_Table



Black