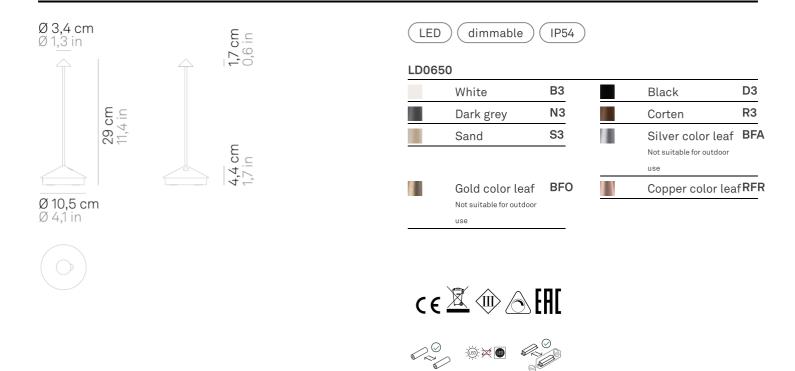

### Lighting specifications

LED source SMD type total power 2,2 W power LED 2,0 W 2700 K color temperature 185 lm lumen lamp lumen LED 245 lm 100° beam angle CRI > 80 Ε class

**Electrical specifications** 

voltage 100-240V frequency 50/60 Hz 100-240V input 5 Vdc max 1A output batteria

batteria a pacchetto li-lon 1 cella mod.18650 2200 ma/h

12 H. autonomia 6/7 H. tempo di ricarica

dimmer TOUCH DIMMER

motion sensor NO