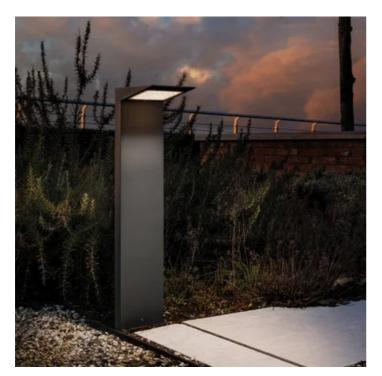

### Solar \_bollard

Wall lamp, bollard and adjustable spotlight in die-cast aluminum, painted in dark grey, with polycarbonate diffuser. Designed for outdoor use, the Solar lamps are equipped with a solar panel that charges the battery (replaceable) and have a high IP rating (IP54 for the wall lamp and bollard; IP65 for the adjustable spotlight).

The wall lamp is equipped with a dusk sensor that activates the lamp in "energy saving" mode (30 lm, 0.33 W); it is also equipped with a motion sensor that activates the full power mode when movement is detected (the light returns to energy saving mode after 60"). The motion sensor can be disabled, in which case the lamp always emits 50% of the luminous flux. Bollard lamp in die-cast aluminum painted in dark grey, with polycarbonate diffuser. Designed for outdoor use, the Solar lamps is equipped with a solar panel that charges the battery (replaceable) and have a high IP rating (IP54). The bollard lamp is equipped with a dusk sensor that activates the lamp in "energy saving" mode (30 lm, 0.33 W); it is also equipped with a motion sensor that activates the full power mode when movement is detected (returning the light to energy saving mode after 60"). The motion sensor can be disabled, in which case the lamp always emits 50% of the luminous flux.

# Solar \_bollard