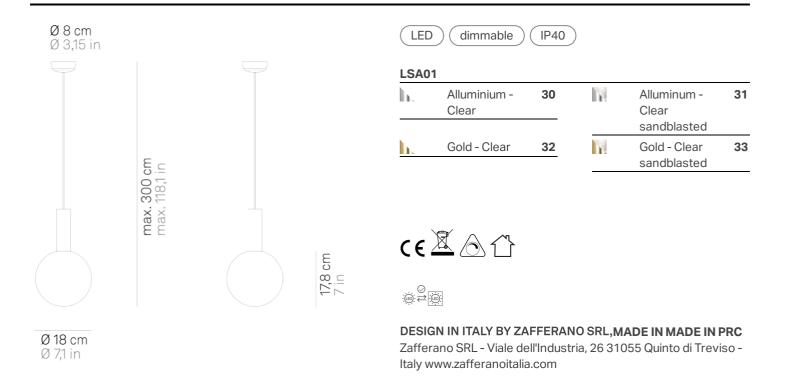

## Sfera \_suspension

| 1 10 | nitdr | a sn | ecitic | ations |
|------|-------|------|--------|--------|

| source            | LED    |
|-------------------|--------|
| type              | COB    |
| total power       | 8.0 W  |
| power LED         | 7.8 W  |
| color temperature | 3000 K |
| lumen lamp        | 580 lm |
| lumen LED         | 660 lm |
| beam angle        | 93°    |
| CRI               | > 90   |
| source class      | G      |
| dimmer            | TRIAC  |
| motion sensor     | NO     |

## **Electrical specifications**

| Class     | ı        |
|-----------|----------|
| voltage   | 220-240V |
| frequency | 50/60 Hz |