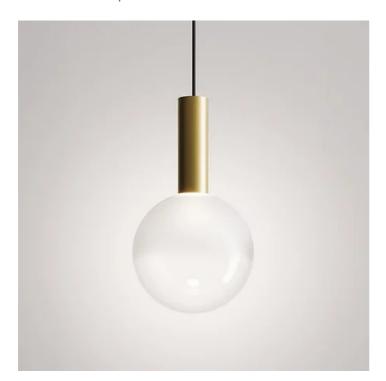

## Sfera \_suspension

Suspension lamps created by combining Tubotto suspension lamps with mouth-blown borosilicate glass diffusers (spherical or hourglass-shaped), available in two finishes: transparent and shaded sandblasted.

The lamp is also designed for modular use, which creates interesting visual and luminous effects: using just one of the two models or both. Suitable for indoor use only.