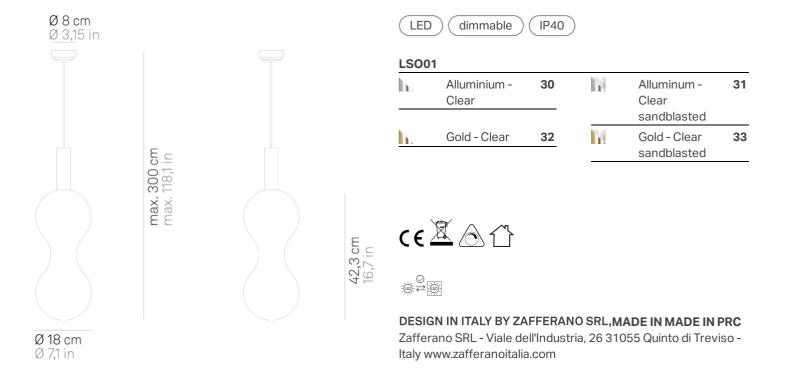

## **Sfer'Otto** \_suspension

|  | specifications |  |
|--|----------------|--|
|  |                |  |

| source            | LED    |
|-------------------|--------|
| type              | COB    |
| total power       | 8.0 W  |
| power LED         | 7.8 W  |
| color temperature | 3000 K |
| lumen lamp        | 580 lm |
| lumen LED         | 660 lm |
| beam angle        | 93°    |
| CRI               | > 90   |
| source class      | G      |
| dimmer            | TRIAC  |
| motion sensor     | NO     |

## **Electrical specifications**

| Class     | I        |
|-----------|----------|
| voltage   | 220-240V |
| frequency | 50/60 Hz |