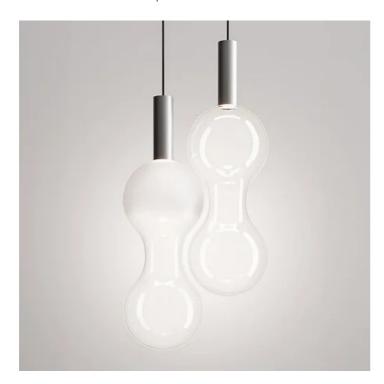

## Sfer'Otto \_suspension

Suspension lamps created by combining Tubotto suspension lamps with mouth-blown borosilicate glass diffusers (spherical or hourglass-shaped), available in two finishes: transparent and shaded sandblasted.

The lamp is also designed for modular use, which creates interesting visual and luminous effects: using just one of the two models or both. Suitable for indoor use only.