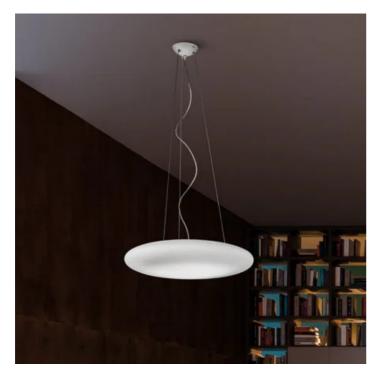

## Mentos \_suspension

Wall-ceiling and suspension lamps with diffuser in mouthblown, satin-finish opal triplex glass; matt white painted metal frame. The Mentos

collection features a special magnet fixing system for the glass component: this system simplifies and speeds up the installation and is highly practical when standard maintenance is required.