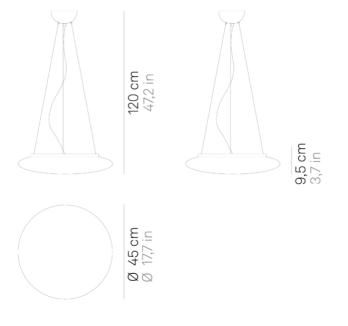

## Mentos \_suspension

Wall-ceiling and suspension lamps with diffuser in mouthblown, satin-finish opal triplex glass; matt white painted metal frame. The Mentos

collection features a special magnet fixing system for the glass component: this system simplifies and speeds up the installation and is highly practical when standard maintenance is required.