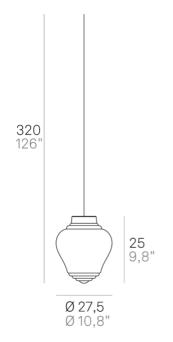

### Clyde \_suspension

Suspension lamps with glass diffuser, mouthblown in standstill mould, with "rigadin" relief finish, in two shapes and in various colours. Grey painted metal frame, grey fabric cables. Bonnie e Clyde is a customizable product, both in colours and finishes, designed also for modular use.

#### LCL11

| 01 | 04 |
|----|----|
| 05 | 09 |
| 20 |    |