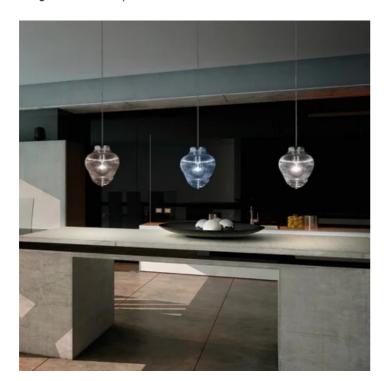

### Clyde \_suspension

Suspension lamps with glass diffuser, mouthblown in standstill mould, with "rigadin" relief finish, in two shapes and in various colours. Grey painted metal frame, grey fabric cables. Bonnie e Clyde is a customizable product, both in colours and finishes, designed also for modular use.