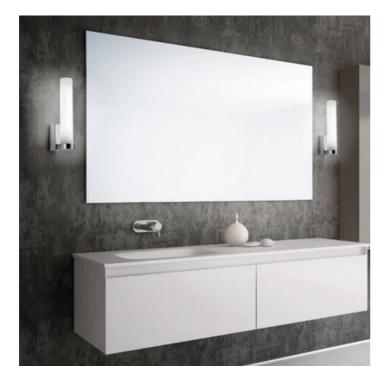

## Stick 65 \_wall

Wall, wall-ceiling and suspension lamps with diffuser in mouth-blown, satin-finish opal triplex glass; chromed or matt white painted metal frame. The collection is suitable for indoor use only; the IP44 rating makes Stick 65 ideal for bathrooms and installation above mirrors. The suspension version of Stick is designed also for modular use.