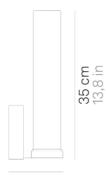

## Stick 65 \_wall



Wall, wall-ceiling and suspension lamps with diffuser in mouth-blown, satin-finish opal triplex glass; chromed or matt white painted metal frame. The collection is suitable for indoor use only; the IP44 rating makes Stick 65 ideal for bathrooms and installation above mirrors. The suspension version of Stick is designed also for modular use.

LED sostituibile da tecnico ) ( not dimmable

e) (IP44





**11,5 cm** 4,5 in

## C€Žî∰



**DESIGN IN ITALY BY ZAFFERANO SRL, China** Zafferano SRL - Viale dell'Industria, 26 31055 Quinto di Treviso - Italy www.zafferanoitalia.com

The company reserves the right to modify product specifications. For more information visit **www.zafferanoitalia.com** 

## Stick 65 \_wall

| Lighting specifications |                             | Electrical specifications |          |  |
|-------------------------|-----------------------------|---------------------------|----------|--|
| source                  | LED sostituibile da tecnico | classe                    | 1        |  |
| type                    | SMD                         | voltage                   | 220-240V |  |
| total power             | 152 W                       | frequency