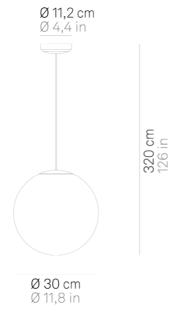

## Sferis \_suspension

Suspension lamp with diffuser in mouth-blown satin-finish opal glass, available in five different sizes.

The versions with diameter 25, 30, 40 and 50 cm have been redesigned with an opal polycarbonate cover, which simplifies the line of the diffuser, making it more refined and minimalist, and ensures 360-degree light diffusion.