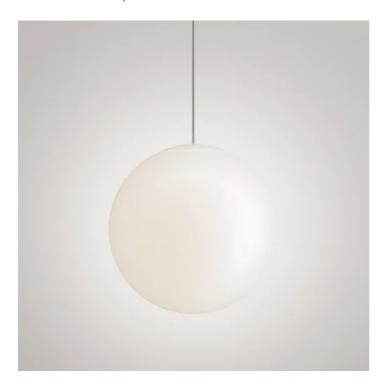

## Sferis \_suspension

Suspension lamp with diffuser in mouth-blown satin-finish opal glass, available in five different sizes.

The versions with diameter 25, 30, 40 and 50 cm have been redesigned with an opal polycarbonate cover, which simplifies the line of the diffuser, making it more refined and minimalist, and ensures 360-degree light diffusion.

The lamp is also designed for modular use.

Suitable for indoor use only.