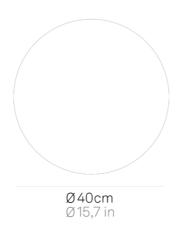

## Bis Bayonet \_wall-ceiling

Wall-ceiling lamps with diffuser in mouth-blown, satin-finish opal triplex glass; white painted metal frame. Twist-lock system for the glass component. The product is suitable for indoor use only.