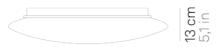

## Bis Bayonet \_wall-ceiling

Wall-ceiling lamps with diffuser in mouth-blown, satin-finish opal triplex glass; white painted metal frame. Twist-lock system for the glass component. The product is suitable for indoor use only.