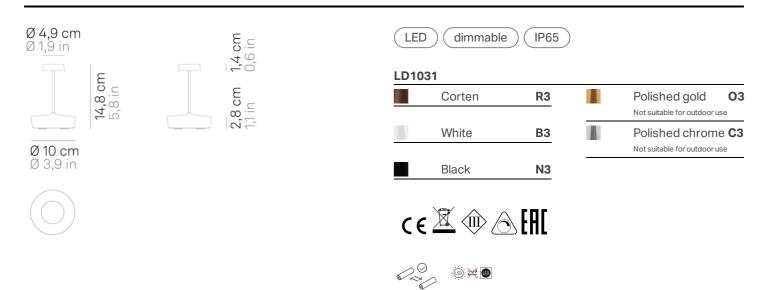

## Swap mini \_Table lamp

| Lighting specifications |                      | Electrical specifications |                                       |
|-------------------------|----------------------|---------------------------|---------------------------------------|
| source                  | LED                  | classe                    | 3                                     |
| type                    | SMD                  | supply voltage            | 5Vdc max.2A                           |
| total power             | 2.0 W                | battery                   | 1 cell li-ion battery pack mod. 18650 |
| power LED               | 1.4 W                |                           | 3,7v - 2600 ma/h                      |
| color temperature       | 2200 - 2700 - 3000 K | battery life              | 13 H.                                 |
| lumen lamp              | 112 - 120 - 127 lm   | charging time             | 3 H.                                  |
| lumen LED               | 141 - 168 - 192 lm   |                           |                                       |
| beam angle              | 100°                 |                           |                                       |
| CRI                     | > 90                 |                           |                                       |
| class                   | F                    |                           |                                       |
| dimmer                  | TOUCH DIMMER         |                           |                                       |
| motion sensor           | NO                   |                           |                                       |