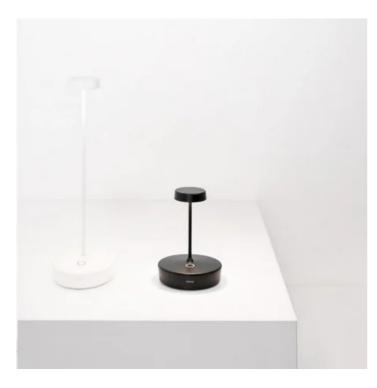

## Swap mini \_Table lamp

Swap mini is a rechargeable battery-powered cordless table lamp. A "touch" control on the base allows switching on/off and dimming. It is suitable for both indoor and outdoor use (except gold and silver finishes). An electronic control system monitors the remaining autonomy and ensures a constant luminous flux until the battery runs out. Recharging is therefore optimized and always properly done. The lamp comes with a contact charging base; the battery charger is not included. Swap mini can be customized choosing from a range of ceramic lampshades, to be purchased separately

## Swap mini \_Table lamp