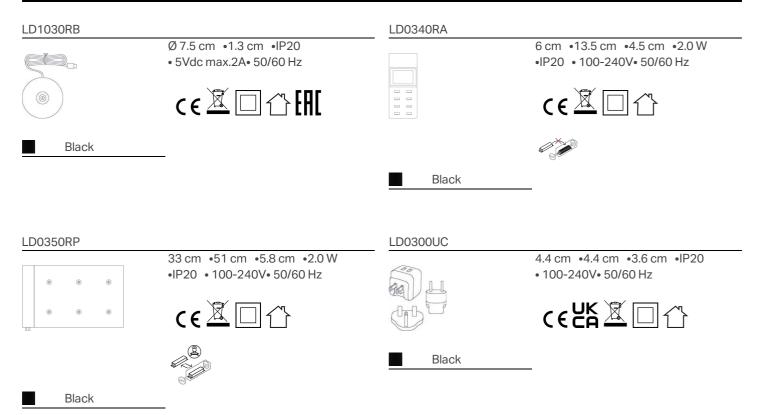

charging time             | 3 H.                                  |
| lumen LED               | 141 - 168 - 192 lm   |                           |                                       |
| beam angle              | 100°                 |                           |                                       |
| CRI                     | > 90                 |                           |                                       |
| class                   | F                    |                           |                                       |
| dimmer                  | TOUCH DIMMER         |                           |                                       |
| motion sensor           | NO                   |                           |                                       |

## ACCESSORIES





## Swap mini \_Table lamp