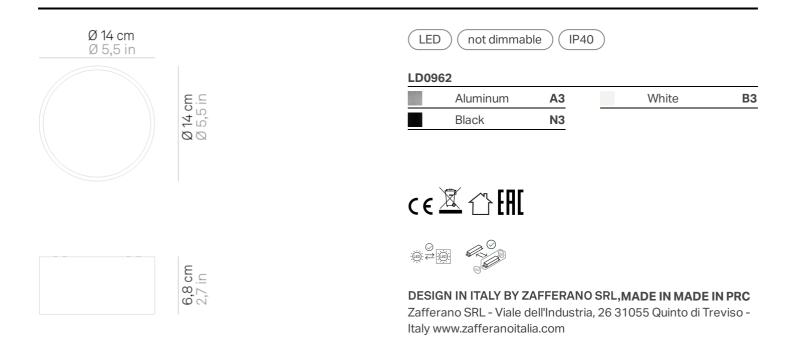

## Mine \_wall-ceiling

Wall/Ceiling lamp in extruded aluminum, available in natural satin finish, or matt white, or matt black. Satin opal polycarbonate diffuser.

## Mine \_wall-ceiling

| Lighting specifications |         | Electrical specifications |               |  |
|-------------------------|---------|---------------------------|---------------|--|
| source                  | LED     | class                     | 1             |  |
| type                    | SMD     | voltage                   | 220-240V      |  |
| total power             | 14.0 W  | frequency                 | 50/60 Hz      |  |
| power LED               | 12.0 W  | driver input              | 220-240V      |  |
| color temperature       | 3000 K  | driver output             | 350 mA 28-42V |  |
| lumen lamp              | 916 lm  |                           |               |  |
| lumen LED               | 1146 lm |                           |               |  |
| beam angle              | 118°    |                           |               |  |
| CRI                     | > 90    |                           |               |  |
| source class            | F       |                           |               |  |
| motion sensor           | NO      |                           |               |  |
|                         |         |                           |               |  |