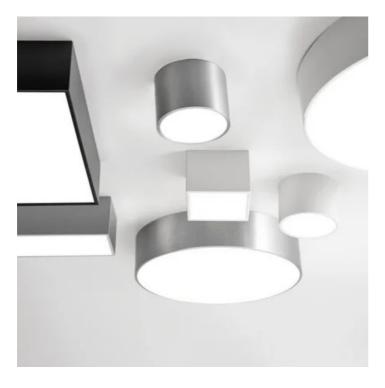

## Mine \_wall-ceiling

Wall/Ceiling lamp in extruded aluminum, available in natural satin finish, or matt white, or matt black. Satin opal polycarbonate diffuser.