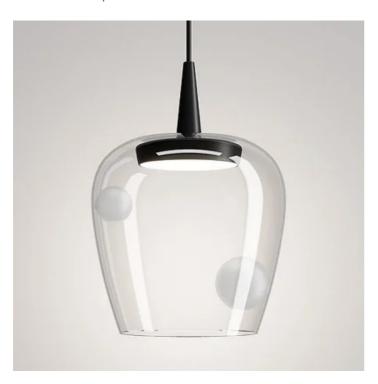

## Bilia \_suspension

Suspension lamp created by combining the model Baby with mouth-blown borosilicate glass diffusers.

The bell-shaped design of the diffuser is inspired by the colored glass tumbler collection of the same name in the Zafferano Tableware catalog. It is available in two sizes (diameter 18 and 27 cm) and in two models: essential, in four colors (transparent, silver, antique gold, bronze); or decorated with spherical elements (two Bilia lamps) in five colors (transparent, silver, antique gold, bronze, sandblasted).

The lamp is also designed for modular use. Suitable for indoor use only.

Italy www.zafferanoitalia.com