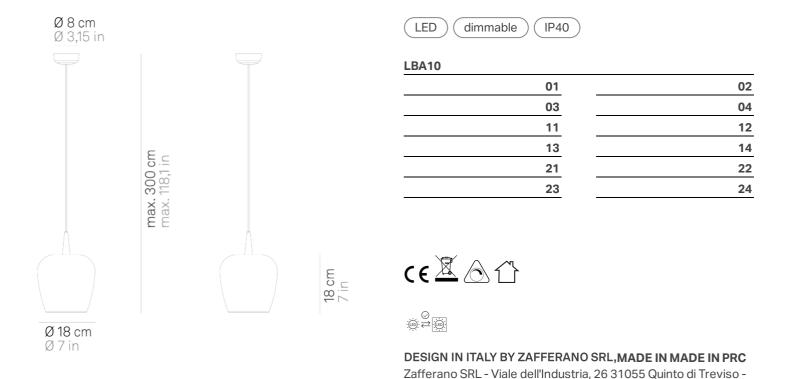

## Bilia \_suspension

| Lighting | specifications |
|----------|----------------|
| 0011800  |                |

LED source SMD type 8.0 W total power power LED 8.0 W color temperature 2700 K lumen lamp 474 lm lumen LED 645 lm 162° beam angle > 90 CRI G source class dimmer **TRIAC** motion sensor NO

## **Electrical specifications**

class voltage 230V 50/60 Hz frequency

1