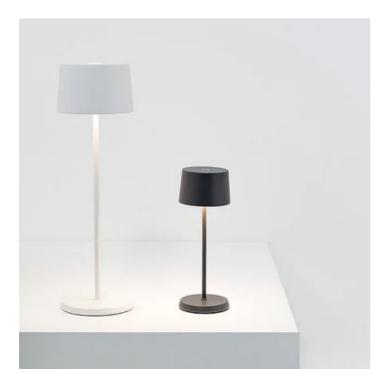

## Olivia micro \_Table

Olivia micro is a rechargeable battery-powered cordless table lamp. A "touch" control on the head allows switching on/off, dimming, and selecting the color temperature of the light (2200K, 2700K or 3000K). Olivia micro is equipped with the dimmer memory function, which adjusts the light intensity and memorizes the dimmer steps; consequently, every time it is switched on, the light intensity will correspond to that previously set. It is suitable for both indoor and outdoor use. The lamp comes with a contact charging base; battery charger included.