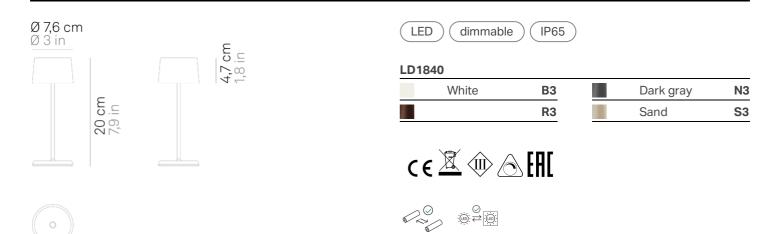

## Olivia micro \_Table

| Lighting specifications |                      | Electrical specifications |             |  |
|-------------------------|----------------------|---------------------------|-------------|--|
| source                  | LED                  | classe                    | 3           |  |
| type                    | SMD                  | supply voltage            | 5Vdc max.1A |  |
| total power             | 2.2 W                | battery                   |             |  |
| power LED               | 2.2 W                | battery life              | 9 H.        |  |
| color temperature       | 2200 - 2700 - 3000 K | charging time             | 4.5 H.      |  |
| lumen lamp              | 65 - 67 - 72 lm      |                           |             |  |
| lumen LED               | 183 - 187 - 225 lm   |                           |             |  |
| beam angle              | 128°                 |                           |             |  |
| CRI                     | > 80                 |                           |             |  |
| class                   | G                    |                           |             |  |
| dimmer                  | TOUCH DIMMER         |                           |             |  |
| motion sensor           | NO                   |                           |             |  |