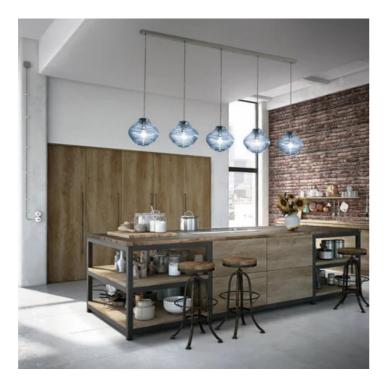

# Bonnie \_suspension

Suspension lamps with glass diffuser, mouthblown in standstill mould, with "rigadin" relief finish, in two shapes and in various colours. Grey painted metal frame, grey fabric cables. Bonnie e Clyde is a customizable product, both in colours and finishes, designed also for modular use.