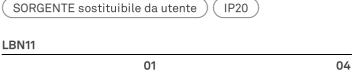

## **Lighting specifications**

SORGENTE sostituibile da utente

type LAMPADINA E27 total power 1x70 HS W

motion sensor NO