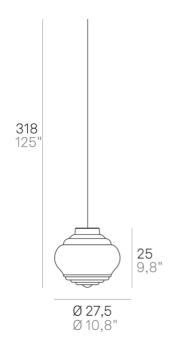

# Bonnie \_suspension

Suspension lamps with glass diffuser, mouthblown in standstill mould, with "rigadin" relief finish, in two shapes and in various colours. Grey painted metal frame, grey fabric cables. Bonnie e Clyde is a customizable product, both in colours and finishes, designed also for modular use.