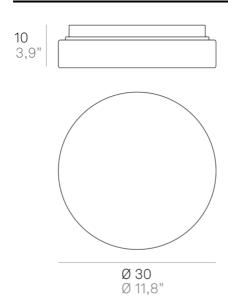

## **Drum Bayonet** \_wall-ceiling

Wall-ceiling lamps with diffuser in mouthblown, satin-finish opal triplex glass, and white painted metal frame. Twist-lock system for the glass component. The product is suitable for indoor use only.

# **Drum Bayonet** \_wall-ceiling