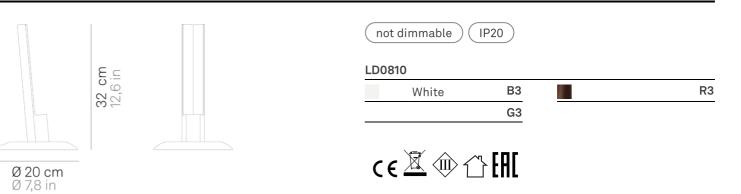

## Pencil \_Floor

| Lighting specifications |    | Electrical specifications |   |
|-------------------------|----|---------------------------|---|
| motion sensor           | NO | classe                    | 3 |
|                         |    |                           |   |