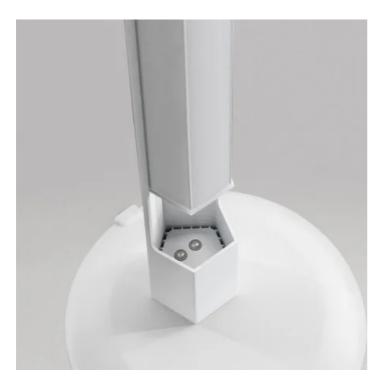

## Pencil \_Floor

8

A dual-function accessory: it is mainly used as a docking station, turning the lighting module Pencil (pg. 178) into a floor or table lamp. Connected to the battery charger, it becomes a contact charging base for the lighting module. The lighting module can be used in its fixed housing, or detached and carried from one place to another.