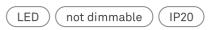

### Lighting specifications

| source            | LED    |
|-------------------|--------|
| type              | SMD    |
| total power       | 4,0 W  |
| power LED         | 3,0 W  |
| color temperature | 2700 K |
| lumen lamp        | 300 lm |
| lumen LED         | 390 lm |
| beam angle        | 118°   |
| CRI               | > 90   |
| class             | Е      |
| dimmer            | NO     |
| motion sensor     | NO     |

### **Electrical specifications**

| voltage   | 220-240V                                                  |
|-----------|-----------------------------------------------------------|
| frequency | 50/60 Hz                                                  |
| input     | 220-240V                                                  |
| output    | 500 mA 2,5-8V                                             |
| batteria  | 2 cell li-ion battery pack mod. 18650<br>3,7v - 2500 ma/h |