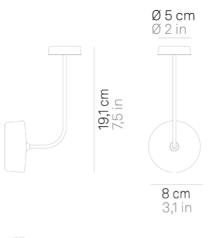

## Swap 230V \_Wall

Wall lamps and wall-ceiling lamp in white, corten or dark grey painted diecast aluminum, with a transparent polycarbonate diffuser. The wall lamps can be customized choosing from a range of glass lampshades or a fabric "handkerchief", which are attached to the top of the lamp with a magnet.

# Swap 230V \_Wall