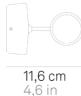

## Swap 230V \_Wall

Wall lamps and wall-ceiling lamp in white, corten or dark grey painted diecast aluminum, with a transparent polycarbonate diffuser. The wall lamps can be customized choosing from a range of glass lampshades or a fabric "handkerchief", which are attached to the top of the lamp with a magnet.

# Swap 230V \_Wall