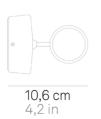

## Swap 230V \_Wall

Wall lamps and wall-ceiling lamp in white, corten or dark grey painted diecast aluminum, with a transparent polycarbonate diffuser. The wall lamps can be customized choosing from a range of glass lampshades or a fabric "handkerchief", which are attached to the top of the lamp with a magnet.

# Swap 230V \_Wall