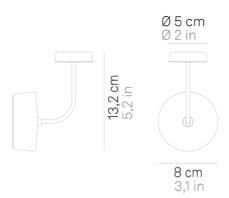

## Swap 230V \_Wall

Wall lamps and wall-ceiling lamp in white, corten or dark grey painted diecast aluminum, with a transparent polycarbonate diffuser. The wall lamps can be customized choosing from a range of glass lampshades or a fabric "handkerchief", which are attached to the top of the lamp with a magnet.

# Swap 230V \_Wall