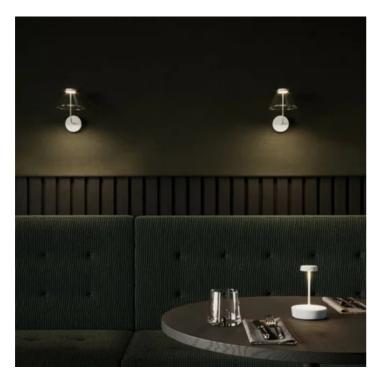

## Swap 230V \_Wall

Wall lamps and wall-ceiling lamp in white, corten or dark grey painted diecast aluminum, with a transparent polycarbonate diffuser. The wall lamps can be customized choosing from a range of glass lampshades or a fabric "handkerchief", which are attached to the top of the lamp with a magnet.

# Swap 230V \_Wall