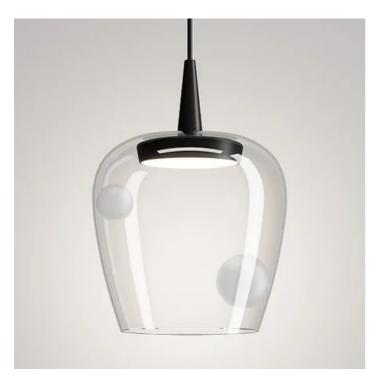

## Bilia \_suspension

Suspension lamp created by combining the model Baby with mouth-blown borosilicate glass diffusers.

The bell-shaped design of the diffuser is inspired by the colored glass tumbler collection of the same name in the Zafferano Tableware catalog. It is available in two sizes (diameter 18 and 27 cm) and in two models: essential, in four colors (transparent, silver, antique gold, bronze); or decorated with spherical elements (two Bilia lamps) in five colors (transparent, silver, antique gold, bronze, sandblasted). The lamp is also designed for modular use. Suitable for indoor use only.

# Bilia \_suspension