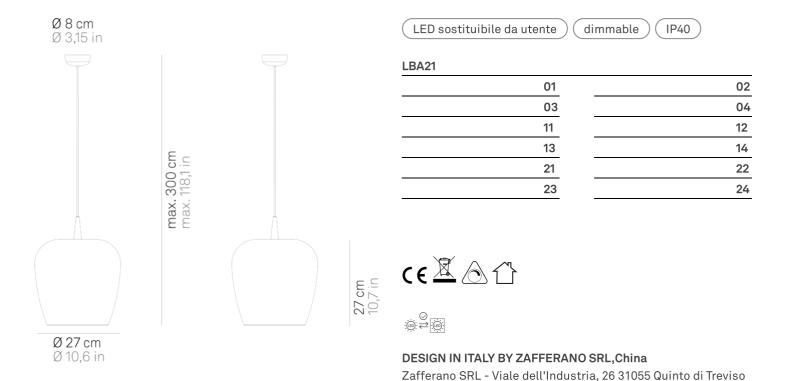

## Bilia \_suspension

Suspension lamp created by combining the model Baby with mouth-blown borosilicate glass diffusers.

The bell-shaped design of the diffuser is inspired by the colored glass tumbler collection of the same name in the Zafferano Tableware catalog. It is available in two sizes (diameter 18 and 27 cm) and in two models: essential, in four colors (transparent, silver, antique gold, bronze); or decorated with spherical elements (two Bilia lamps) in five colors (transparent, silver, antique gold, bronze, sandblasted). The lamp is also designed for modular use. Suitable for indoor use only.

### Lighting specifications

| source            | LED sostituibile da utente |
|-------------------|----------------------------|
| type              | SMD                        |
| total power       | 80 W                       |
| power LED         | 80 W                       |
| color temperature | 3000 K                     |
| lumen lamp        | 511 lm                     |
| lumen LED         | 678 lm                     |
| beam angle        | 162°                       |
| CRI               | > 90                       |
| class             | G                          |
| dimmer            | TRIAC                      |
| motion sensor     | NO                         |