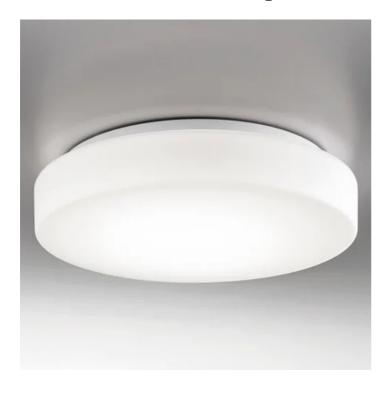

## Drum Bayonet \_wall-ceiling

Wall-ceiling lamps with diffuser in mouthblown, satin-finish opal triplex glass, and white painted metal frame. Twist-lock system for the glass component. The product is suitable for indoor use only.