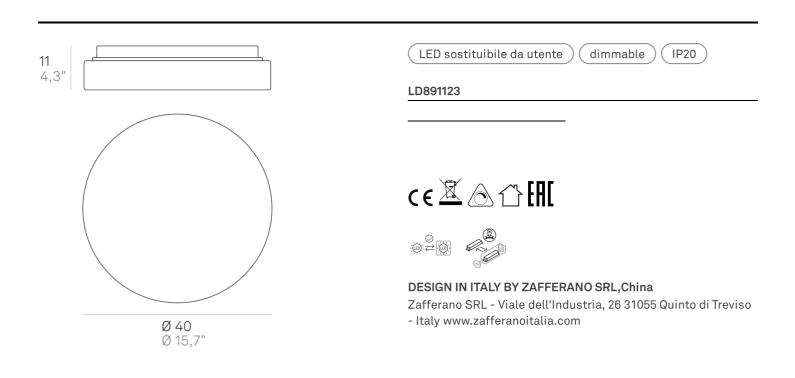

## Drum Bayonet \_wall-ceiling

Wall-ceiling lamps with diffuser in mouthblown, satin-finish opal triplex glass, and white painted metal frame. Twist-lock system for the glass component. The product is suitable for indoor use only.

## Drum Bayonet \_wall-ceiling

| ighting specifications |                            | Electrical specifications |          |  |
|------------------------|----------------------------|---------------------------|----------|--|
| source                 | LED sostituibile da utente | classe                    | 1        |  |
| ype                    | SMD                        | voltage                   | 220-240V |  |
| otal power             | 185 W                      | frequency                 | 50/60 Hz |  |
| ower LED               | 17 W                       | input                     | 220-240V |  |
| olor temperature       | 3000 K                     | output                    | 750 mA   |  |
| umen lamp              | 1510 lm                    |                           |          |  |
| umen LED               | 2100 lm                    |                           |          |  |
| eam angle              | 122°                       |                           |          |  |
| RI                     | > 90                       |                           |          |  |
| lass                   | E                          |                           |          |  |
| immer                  | DALI                       |                           |          |  |
| notion sensor          | NO                         |                           |          |  |