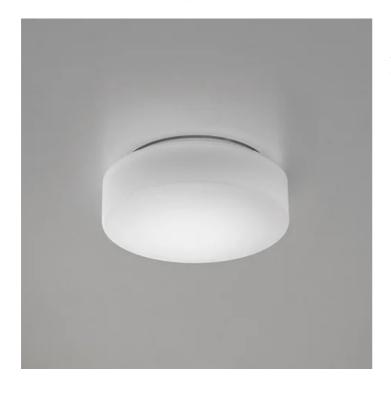

### **Drum**\_wall-ceiling

Wall-ceiling lamps with diffuser in mouth-blown, satin-finish opal triplex glass; chlorine-resistant, anti-UV, neutral translucent polycarbonate frame. Twist-lock coupling system for the glass component. The product is suitable for indoor use only; the IP44 rating makes it ideal for use in swimming pools and humid environments in general.