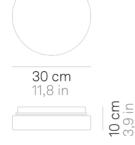

### **Drum**\_wall-ceiling

Wall-ceiling lamps with diffuser in mouth-blown, satin-finish opal triplex glass; chlorine-resistant, anti-UV, neutral translucent polycarbonate frame. Twist-lock coupling system for the glass component. The product is suitable for indoor use only; the IP44 rating makes it ideal for use in swimming pools and humid environments in general.