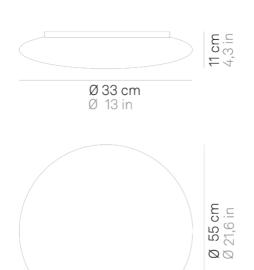

# Mentos \_wall-ceiling

Wall-ceiling and suspension lamps with diffuser in mouthblown, satin-finish opal triplex glass; matt white painted metal frame. The Mentos

collection features a special magnet fixing system for the glass component: this system simplifies and speeds up the installation and is highly practical when standard maintenance is required.

# Mentos \_wall-ceiling