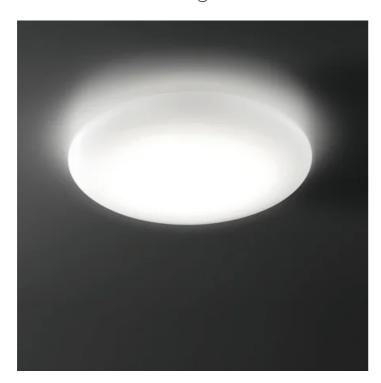

# Mentos \_wall-ceiling

Wall-ceiling and suspension lamps with diffuser in mouthblown, satin-finish opal triplex glass; matt white painted metal frame. The Mentos

collection features a special magnet fixing system for the glass component: this system simplifies and speeds up the installation and is highly practical when standard maintenance is required.

# Mentos \_wall-ceiling