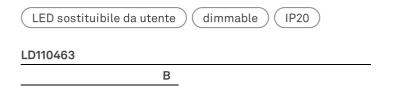

### Lighting specifications

| source            | LED sostituibile da utente |
|-------------------|----------------------------|
|                   |                            |
| type              | SMD                        |
| total power       | 29 W                       |
| power LED         | 24 W                       |
| color temperature | 3000 K                     |
| lumen lamp        | 2070 lm                    |
| lumen LED         | 3000 lm                    |
| beam angle        | 116°                       |
| CRI               | > 90                       |
| class             | Е                          |
| dimmer            | DALI                       |
| motion sensor     | NO                         |
|                   |                            |