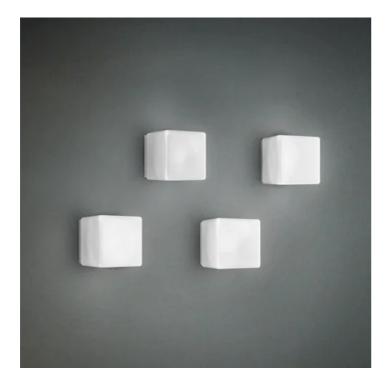

## Dado \_wall-ceiling

Wall-ceiling lamps with matt white painted metal frame; diffuser in mouth-blown, satin-finish opal triplex glass. The Dado collection features a special magnet fixing system for the glass component: this system simplifies and speeds up the installation and is highly practical when standard maintenance is required. The product is suitable for indoor use only.