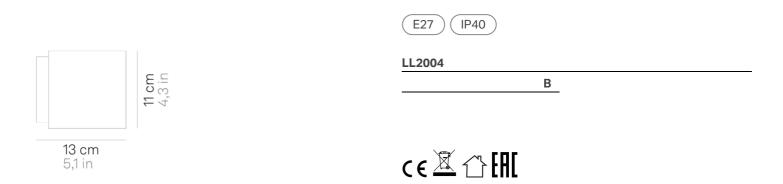

## Dado \_wall-ceiling

| Lighting specifications |               | Electrical specifications |          |
|-------------------------|---------------|---------------------------|----------|
| source                  | E27           | class                     | 1        |
| type                    | LAMPADINA E27 | voltage                   | 220-240V |
| total power             | 1x28 HS W     | frequency                 | 50/60 Hz |
| motion sensor           | NO            |                           |          |