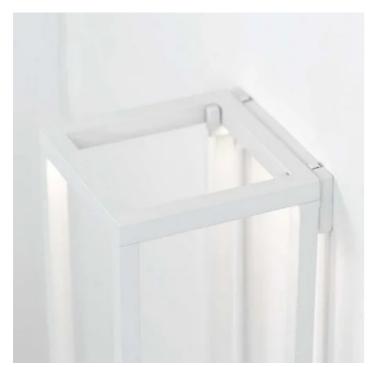

## Home \_Wall

A wall bracket that turns Home into a wall lamp. The lamp can be used in its fixed housing or detached and carried from one place to another.

## LD0259

| White     | В3 |   | R3 |
|-----------|----|---|----|
| Dark gray | N3 | · |    |