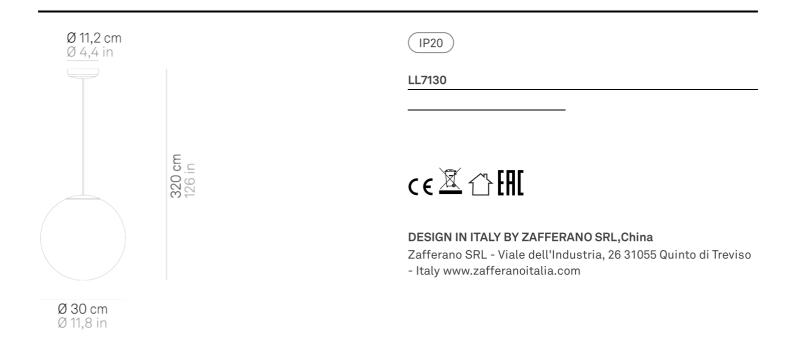

## Sferis \_suspension

Suspension lamp with diffuser in mouth-blown satin-finish opal glass, available in five different sizes.

The versions with diameter 25, 30, 40 and 50 cm have been redesigned with an opal polycarbonate cover, which simplifies the line of the diffuser, making it more refined and minimalist, and ensures 360-degree light diffusion.