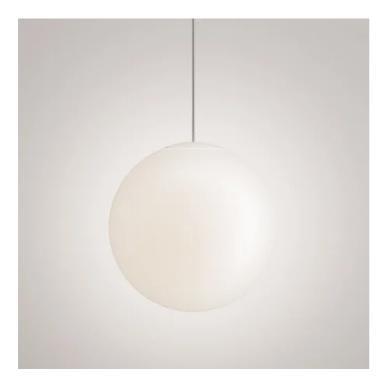

## Sferis \_suspension

Suspension lamp with diffuser in mouth-blown satin-finish opal glass, available in five different sizes.

The versions with diameter 25, 30, 40 and 50 cm have been redesigned with an opal polycarbonate cover, which simplifies the line of the diffuser, making it more refined and minimalist, and ensures 360-degree light diffusion.

The lamp is also designed for modular use.

Suitable for indoor use only.