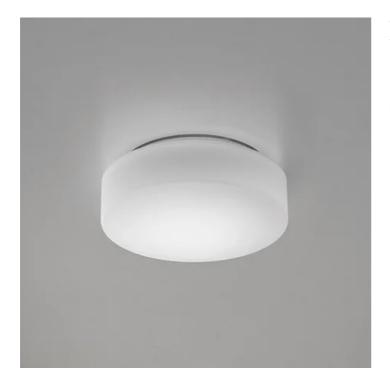

## **Drum**\_wall-ceiling

Wall-ceiling lamps with diffuser in mouth-blown, satin-finish opal triplex glass; chlorine-resistant, anti-UV, neutral translucent polycarbonate frame. Twist-lock coupling system for the glass component. The product is suitable for indoor use only; the IP44 rating makes it ideal for use in swimming pools and humid environments in general.