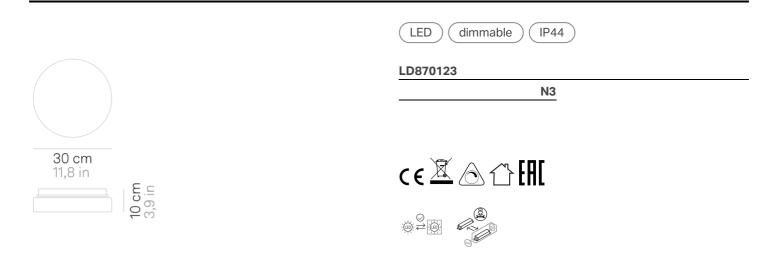

## Drum \_wall-ceiling

| Lighting specifications |         | Electrical specifications |          |  |
|-------------------------|---------|---------------------------|----------|--|
| source                  | LED     | class                     | 1        |  |
| type                    | SMD     | voltage                   | 220-240V |  |
| total power             | 12.5 W  | frequency                 | 50/60 Hz |  |
| power LED               | 10.5 W  | driver input              | 220-240V |  |
| color temperature       | 3000 K  | driver output             | 450 mA   |  |
| lumen lamp              | 1110 lm |                           |          |  |
| lumen LED               | 1350 lm |                           |          |  |
| beam angle              | 127°    |                           |          |  |
| CRI                     | > 90    |                           |          |  |
| source class            | E       |                           |          |  |
| dimmer                  | DALI    |                           |          |  |
| motion sensor           | NO      |                           |          |  |
|                         |         |                           |          |  |