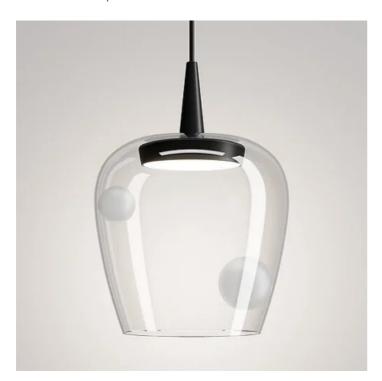

# Bilia \_suspension

Suspension lamp created by combining the model Baby with mouth-blown borosilicate glass diffusers.

The bell-shaped design of the diffuser is inspired by the colored glass tumbler collection of the same name in the Zafferano Tableware catalog. It is available in two sizes (diameter 18 and 27 cm) and in two models: essential, in four colors (transparent, silver, antique gold, bronze); or decorated with spherical elements (two Bilia lamps) in five colors (transparent, silver, antique gold, bronze, sandblasted). The lamp is also designed for modular use. Suitable for indoor use only.