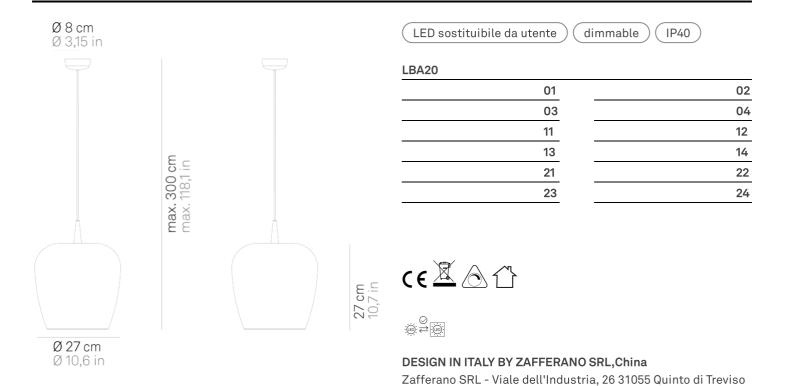

#### Lighting specifications

| source            | LED sostituibile da utente |
|-------------------|----------------------------|
| type              | SMD                        |
| total power       | 80 W                       |
| power LED         | 80 W                       |
| color temperature | 2700 K                     |
| lumen lamp        | 474 lm                     |
| lumen LED         | 645 lm                     |
| beam angle        | 162°                       |
| CRI               | > 90                       |
| class             | G                          |
| dimmer            | TRIAC                      |
| motion sensor     | NO                         |
|                   |                            |

## **Electrical specifications**

| ciasse    | I        |
|-----------|----------|
| voltage   | 230V     |
| frequency | 50/60 Hz |