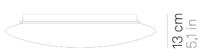

## Bis \_wall-ceiling

Wall-ceiling lamps with diffuser in mouth-blown, satin-finish opal triplex glass; chlorine-resistant, anti-UV, neutral translucent polycarbonate frame. Twist-lock system for the glass component. The product is suitable for indoor use only. The IP44 rating makes it ideal for use in swimming pools and humid environments in general.

# Bis \_wall-ceiling