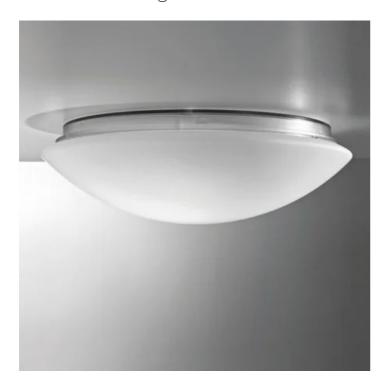

## Bis \_wall-ceiling

Wall-ceiling lamps with diffuser in mouth-blown, satin-finish opal triplex glass; chlorine-resistant, anti-UV, neutral translucent polycarbonate frame. Twist-lock system for the glass component. The product is suitable for indoor use only. The IP44 rating makes it ideal for use in swimming pools and humid environments in general.

# Bis \_wall-ceiling