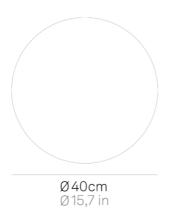

## Bis \_wall-ceiling

Wall-ceiling lamps with diffuser in mouth-blown, satin-finish opal triplex glass; chlorine-resistant, anti-UV, neutral translucent polycarbonate frame. Twist-lock system for the glass component. The product is suitable for indoor use only. The IP44 rating makes it ideal for use in swimming pools and humid environments in general.

# Bis \_wall-ceiling