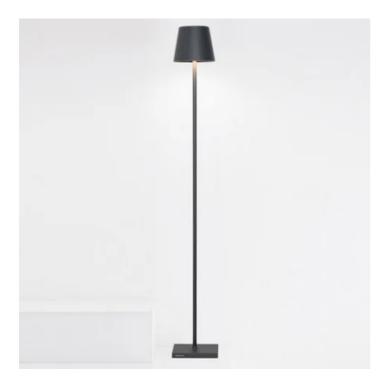

# Poldina L \_Floor

Poldina L is a rechargeable battery-powered cordless floor and table lamp. A "touch" control on the head allows switching on/off, dimming, and selecting the color temperature of the light (2200 K, 2700 K or 3000 K). It is suitable for both indoor and outdoor use.

An electronic control system monitors the remaining autonomy and ensures a constant luminous flux until the battery runs out. Recharging is therefore optimized and always properly done. The lamp comes with a contact charging base; the battery charger is included. It is provided with a 3-rod kit that allows to choose the height of the lamp among 52, 87 or 122 cm.