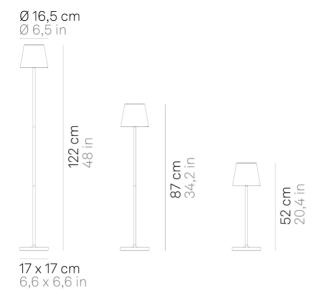

An electronic control system monitors the remaining autonomy and ensures a constant luminous flux until the battery runs out. Recharging is therefore optimized and always properly done. The lamp comes with a contact charging base; the battery charger is included. It is provided with a 3-rod kit that allows to choose the height of the lamp among 52, 87 or 122 cm.