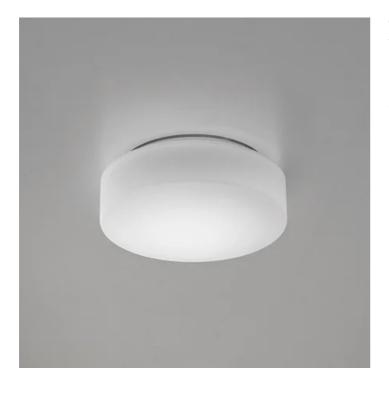

## **Drum**\_wall-ceiling

Wall-ceiling lamps with diffuser in mouth-blown, satin-finish opal triplex glass; chlorine-resistant, anti-UV, neutral translucent polycarbonate frame. Twist-lock coupling system for the glass component. The product is suitable for indoor use only; the IP44 rating makes it ideal for use in swimming pools and humid environments in general.