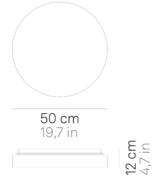

## **Drum**\_wall-ceiling

Wall-ceiling lamps with diffuser in mouth-blown, satin-finish opal triplex glass; chlorine-resistant, anti-UV, neutral translucent polycarbonate frame. Twist-lock coupling system for the glass component. The product is suitable for indoor use only; the IP44 rating makes it ideal for use in swimming pools and humid environments in general.

## Drum \_wall-ceiling

| Lighting specifications |         | Electrical specifications |          |  |
|-------------------------|---------|---------------------------|----------|--|
| source                  | LED     | class                     | 1        |  |
| type                    | SMD     | voltage                   | 220-240V |  |
| total power             | 29 W    | frequency                 | 50/60 Hz |  |
| power LED               | 24 W    | driver input              | 220-240V |  |
| color temperature       | 3000 K  | driver output             | 1.2 A    |  |
| lumen lamp              | 2070 lm |                           |          |  |
| lumen LED               | 3000 lm |                           |          |  |
| beam angle              | 116°    |                           |          |  |
| CRI                     | > 90    |                           |          |  |
| source class            | E       |                           |          |  |
| dimmer                  | WI-FI   |                           |          |  |
| motion sensor           | NO      |                           |          |  |
|                         |         |                           |          |  |