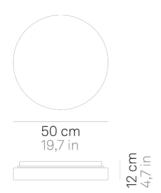

## Drum \_wall-ceiling

Wall-ceiling lamps with diffuser in mouth-blown, satin-finish opal triplex glass; chlorine-resistant, anti-UV, neutral translucent polycarbonate frame. Twist-lock coupling system for the glass component. The product is suitable for indoor use only; the IP44 rating makes it ideal for use in swimming pools and humid environments in general.

# **Drum** \_wall-ceiling