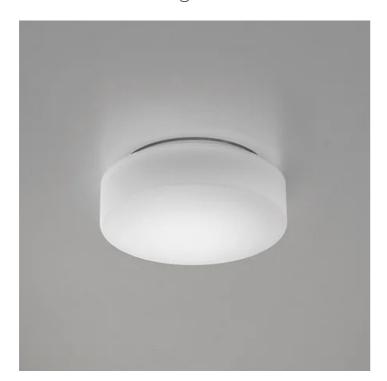

## Drum \_wall-ceiling

Wall-ceiling lamps with diffuser in mouth-blown, satin-finish opal triplex glass; chlorine-resistant, anti-UV, neutral translucent polycarbonate frame. Twist-lock coupling system for the glass component. The product is suitable for indoor use only; the IP44 rating makes it ideal for use in swimming pools and humid environments in general.

# **Drum** \_wall-ceiling