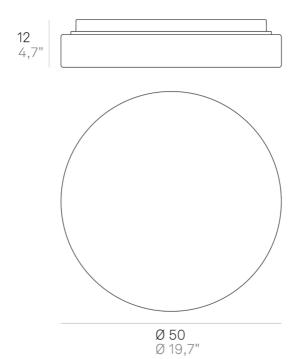

## **Drum Bayonet** \_wall-ceiling

Wall-ceiling lamps with diffuser in mouthblown, satin-finish opal triplex glass, and white painted metal frame. Twist-lock system for the glass component. The product is suitable for indoor use only.

# **Drum Bayonet** \_wall-ceiling