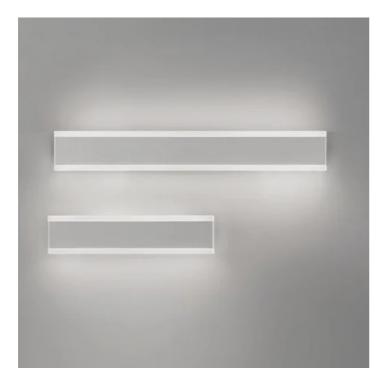

## Riga \_wall-ceiling

Wall-ceiling and suspension lamps with a matt white or dark grey painted aluminium frame and a satin-finish polycarbonate diffuser. The suspension lamp is suitable for indoor use only; the wall-ceiling lamp has a high IP rating (IP54) that makes it ideal for indoor and outdoor use.