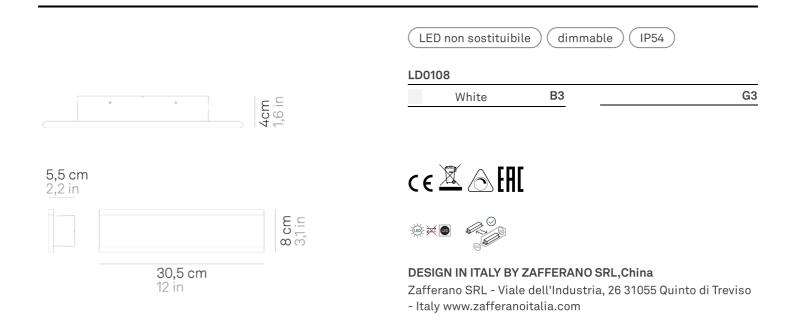

## Riga \_wall-ceiling

|         | classe<br>voltage                      | 1<br>200-240V                                  |
|---------|----------------------------------------|------------------------------------------------|
|         | -                                      | 200-240V                                       |
| x95 W   |                                        |                                                |
|         | frequency                              | 50/60 Hz                                       |
| x73 W   | input                                  | 220-240V                                       |
| 000 K   | output                                 | 300 mA                                         |
| x420 lm |                                        |                                                |
| x734 lm |                                        |                                                |
| 20°     |                                        |                                                |
| 90      |                                        |                                                |
|         |                                        |                                                |
| RIAC    |                                        |                                                |
| 0       |                                        |                                                |
|         | 000 K<br>420 lm<br>734 lm<br>20°<br>90 | 000 K output<br>420 lm<br>4734 lm<br>20°<br>90 |