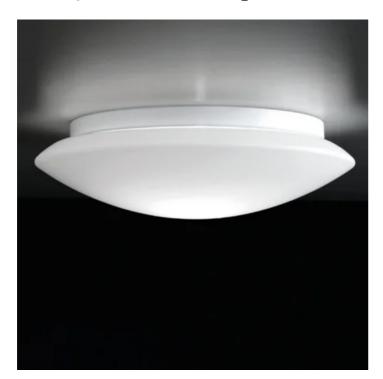

## Bis Bayonet \_wall-ceiling

Wall-ceiling lamps with diffuser in mouth-blown, satin-finish opal triplex glass; white painted metal frame. Twist-lock system for the glass component. The product is suitable for indoor use only.

## Bis Bayonet \_wall-ceiling

**Lighting specifications** 

E27

type LAMPADINA E27 total power 1x42 HS W

motion sensor NO

**Electrical specifications** 

class

voltage 220-240V