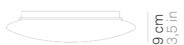

## Bis Bayonet \_wall-ceiling

Wall-ceiling lamps with diffuser in mouth-blown, satin-finish opal triplex glass; white painted metal frame. Twist-lock system for the glass component. The product is suitable for indoor use only.

## Bis Bayonet \_wall-ceiling

**Lighting specifications** 

E27

type LAMPADINA E27 total power 1x42 HS W

motion sensor NO

**Electrical specifications** 

class

voltage 220-240V