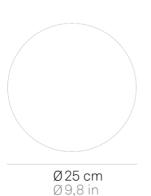

## Bis Bayonet \_wall-ceiling

Wall-ceiling lamps with diffuser in mouth-blown, satin-finish opal triplex glass; white painted metal frame. Twist-lock system for the glass component. The product is suitable for indoor use only.

## Bis Bayonet \_wall-ceiling

**Lighting specifications** 

E27

type LAMPADINA E27 total power 1x42 HS W

motion sensor NO

**Electrical specifications** 

class

voltage 220-240V