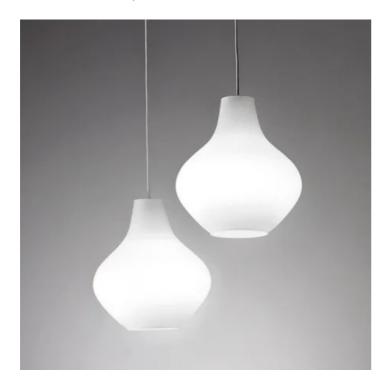

## Sixties \_suspension

Suspension lamp with diffuser in mouth-blown, satin-finish opal triplex glass, white painted metal frame and white fabric cables. Sixties is a customizable product, both in colours and finishes, designed also for modular use. The product is suitable for indoor use only.

# Sixties \_suspension