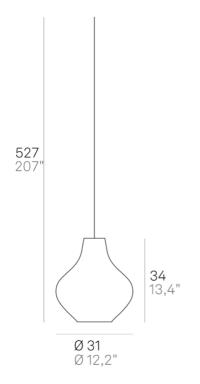

## Sixties \_suspension

Suspension lamp with diffuser in mouth-blown, satin-finish opal triplex glass, white painted metal frame and white fabric cables. Sixties is a customizable product, both in colours and finishes, designed also for modular use. The product is suitable for indoor use only.

# Sixties \_suspension