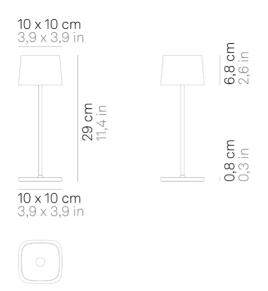

#### Lighting specifications

| 0 0 1             |                      |
|-------------------|----------------------|
| source            | LED non sostituibile |
| type              | SMD                  |
| total power       | 22 W                 |
| power LED         | 20 W                 |
| color temperature | 2200 - 2700 - 3000 K |
| lumen lamp        | 131 - 143 - 150 lm   |
| lumen LED         | 231 - 244 - 252 lm   |
| beam angle        | 138°                 |
| CRI               | > 80                 |
| class             | F                    |
|                   |                      |

#### **Electrical specifications**

| frequency 50 input 10 | Vdc max.1A<br>0/60 Hz<br>00-240V                      |
|-----------------------|-------------------------------------------------------|
| frequency 50 input 10 | 0/60 Hz                                               |
| input 10              |                                                       |
|                       | 00-240V                                               |
| output 5              |                                                       |
|                       | Vdc max 1A                                            |
|                       | cell li-ion battery pack mod. 18650<br>7v - 2200 ma/h |
| battery life 9        | h.                                                    |
| charging time 6       | Н.                                                    |