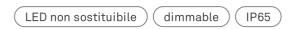

#### Lighting specifications

| 0 0 1             |                      |
|-------------------|----------------------|
| source            | LED non sostituibile |
| type              | SMD                  |
| total power       | 22 W                 |
| power LED         | 20 W                 |
| color temperature | 2200 - 2700 - 3000 K |
| lumen lamp        | 131 - 143 - 150 lm   |
| lumen LED         | 231 - 244 - 252 lm   |
| beam angle        | 138°                 |
| CRI               | > 80                 |
| class             | F                    |
|                   |                      |

#### **Electrical specifications**

| frequency 50 input 10 | Vdc max.1A<br>0/60 Hz<br>00-240V                      |
|-----------------------|-------------------------------------------------------|
| frequency 50 input 10 | 0/60 Hz                                               |
| input 10              |                                                       |
|                       | 00-240V                                               |
| output 5              |                                                       |
|                       | Vdc max 1A                                            |
|                       | cell li-ion battery pack mod. 18650<br>7v - 2200 ma/h |
| battery life 9        | h.                                                    |
| charging time 6       | Н.                                                    |