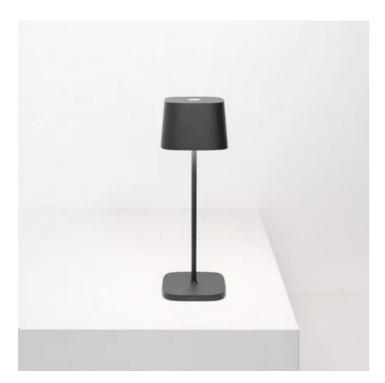

## Ofelia \_Table

Ofelia is a rechargeable battery-powered cordless table lamp. A "touch" control on the head allows switching on/off, dimming, and selecting the color temperature of the light (2200 K, 2700 K or 3000 K). Ofelia is equipped with the dimmer memory function, which adjusts the light intensity and memorizes the dimmer steps; consequently, every time it is switched on, the light intensity will correspond to that previously set. It is suitable for both indoor and outdoor use. The lamp comes with a contact charging base; battery charger included.

# Ofelia \_Table