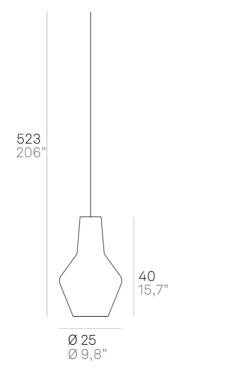

# Romeo \_suspension

| Lighting specifications |                                 | Electrical specifications |          |  |
|-------------------------|---------------------------------|---------------------------|----------|--|
| source                  | SORGENTE sostituibile da utente | classe                    | 2        |  |
| type                    | LAMPADINA E27                   | voltage                   | 220-240V |  |
| total power             | 1x70 HS W                       | frequency                 | 50/60 Hz |  |
| motion sensor           | NO                              |                           |          |  |