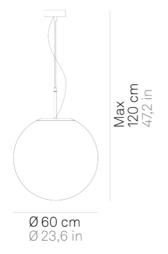

## Sferis \_suspension

Suspension lamp with diffuser in mouth-blown satin-finish opal glass, available in five different sizes.

The versions with diameter 25, 30, 40 and 50 cm have been redesigned with an opal polycarbonate cover, which simplifies the line of the diffuser, making it more refined and minimalist, and ensures 360-degree light diffusion.