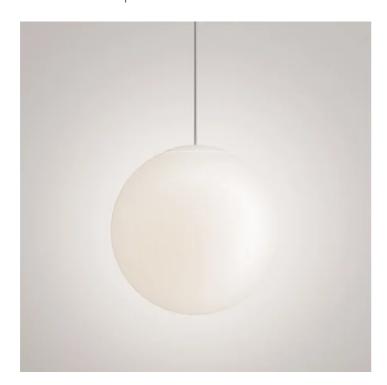

## Sferis \_suspension

Suspension lamp with diffuser in mouth-blown satin-finish opal glass, available in five different sizes.

The versions with diameter 25, 30, 40 and 50 cm have been redesigned with an opal polycarbonate cover, which simplifies the line of the diffuser, making it more refined and minimalist, and ensures 360-degree light diffusion.