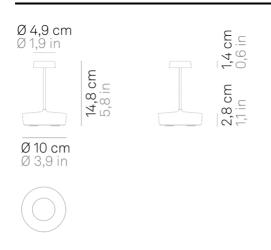

## **Lighting specifications**

LED source type SMD 2.0 W total power power LED 1.4 W

color temperature 2200 - 2700 - 3000 K lumen lamp 112 - 120 - 127 lm lumen LED 141 - 168 - 192 lm

100° beam angle CRI > 90 F class

dimmer **TOUCH DIMMER** 

motion sensor NO

#### **Electrical specifications**

classe 3

supply voltage 5Vdc max.2A

1 cell li-ion battery pack mod. 18650 battery

3,7v - 2600 ma/h

battery life 13 H. 3 H. charging time