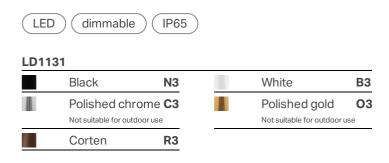

## **Lighting specifications**

LED source type SMD 2.0 W total power power LED 1.4 W

color temperature 2200 - 2700 - 3000 K lumen lamp 112 - 120 - 127 lm lumen LED 141 - 168 - 192 lm

100° beam angle CRI > 90 F class

dimmer **TOUCH DIMMER** 

motion sensor NO

#### **Electrical specifications**

classe 3

supply voltage 5Vdc max.2A

1 cell li-ion battery pack mod. 18650 battery

3,7v - 2600 ma/h

battery life 13 H. 3 H. charging time