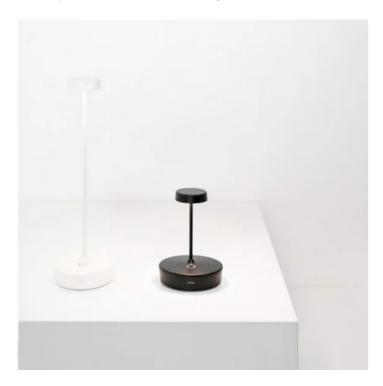

# Swap mini \_Table lamp

Swap mini is a rechargeable battery-powered cordless table lamp. A "touch" control on the base allows switching on/off and dimming. It is suitable for both indoor and outdoor use (except gold and silver finishes). An electronic control system monitors the remaining autonomy and ensures a constant luminous flux until the battery runs out. Recharging is therefore optimized and always properly done. The lamp comes with a contact charging base; the battery charger is not included. Swap mini can be customized choosing from a range of ceramic lampshades, to be purchased separately

# Swap mini \_Table lamp