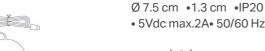

Treviso - Italy www.zafferanoitalia.com

# Swap mini \_Table lamp

## **Lighting specifications**

LED source type SMD 2.0 W total power power LED 1.4 W

color temperature 2200 - 2700 - 3000 K lumen lamp 112 - 120 - 127 lm lumen LED 141 - 168 - 192 lm

100° beam angle CRI > 90 F class

dimmer **TOUCH DIMMER** 

motion sensor NO

#### **Electrical specifications**

classe 3

supply voltage 5Vdc max.2A

1 cell li-ion battery pack mod. 18650 battery

3,7v - 2600 ma/h

battery life 13 H. 3 H. charging time

#### **ACCESSORIES**

#### LD0300UC

4.4 cm •4.4 cm •3.6 cm •IP20 • 100-240V• 50/60 Hz



CELLE III

#### LD0340RA

6 cm •13.5 cm •4.5 cm •2.0 W •IP20 • 100-240V• 50/60 Hz









Black

### LD0350RP

33 cm •51 cm •5.8 cm •2.0 W •IP20 • 100-240V• 50/60 Hz







(0)

### LD1030RB

Black



• 5Vdc max.2A• 50/60 Hz



Black

Black